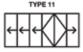

## Configurations

Available in a range of styles and designs, panels can be stacked inside or outside of the room, to the left, right or split to stack on both sides. Door sets can be manufactured to replace entire walls to maximise your opening space.