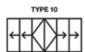

## Configurations

Available in a range of styles and designs, panels can be stacked inside or outside of the room, to the left, right or split to stack on both sides. Door sets can be manufactured to replace entire walls to maximise your opening space.