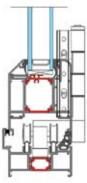

Interlock Detail

Jamb Detail

Cill Detail

| Minimum Height | Maximum Height |
|----------------|----------------|
| 1600mm         | 3000mm**       |

| Minimum Width | Maximum Width |
|---------------|---------------|
| 1600mm        | 6500mm**      |