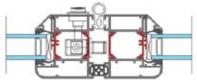

Interlock Detail

Jamb Detail

Cill Detail

| Minimum Height | Maximum Height |
|----------------|----------------|
| 1600mm         | 3000mm**       |

| Minimum Width | Maximum Width |
|---------------|---------------|
| 1600mm        | 6500mm**      |

#### **Performance**

- · High security hinges and locking mechanisms as standard
- Shootbolts top and bottom of the interlocks for enhanced security
- Unique high strength roller design for increased weight capacity
- Dedicated Bottom bogey guide for consistant operation and increased security
- Double Track threshold allowing greater stability
- Door U Value 1.7 w/m² K