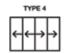

## Configurations

Available in a range of styles and designs, panels can be stacked inside or outside of the room, to the left, right or split to stack on both sides. Door sets can be manufactured to replace entire walls to maximise your opening space.