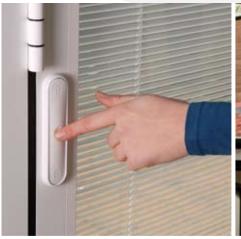

## **Design Features**

- Internally beaded with a softline detail to all external doors and panels
- · Chamfered and square bead options
- 4 stainless steel wheels ensures smooth and consistent operation
- Unique, flush line pop-out handle that allows maximum door opening
- Low threshold option with a 15mm step height (Part M Building Regulation)