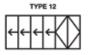

## Configurations

Available in a range of styles and designs, panels can be stacked inside or outside of the room, to the left, right or split to stack on both sides. Door sets can be manufactured to replace entire walls to maximise your opening space.