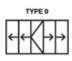

## Configurations

Available in a range of styles and designs, panels can be stacked inside or outside of the room, to the left, right or split to stack on both sides. Door sets can be manufactured to replace entire walls to maximise your opening space.