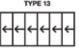

## Configurations

Available in a range of styles and designs, panels can be stacked inside or outside of the room, to the left, right or split to stack on both sides. Door sets can be manufactured to replace entire walls to maximise your opening space.