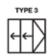

## Configurations

Available in a range of styles and designs, panels can be stacked inside or outside of the room, to the left, right or split to stack on both sides. Door sets can be manufactured to replace entire walls to maximise your opening space.