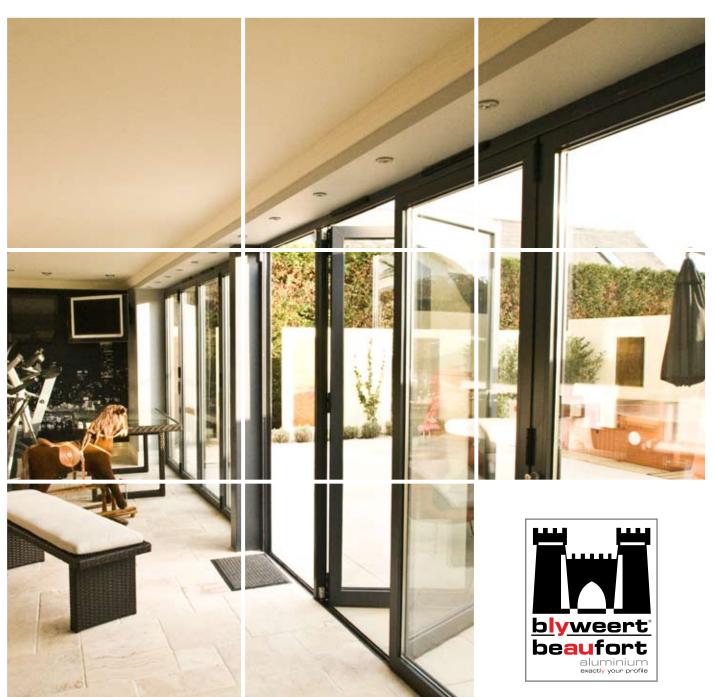

# Folding Sliding Doors

Folding Sliding doors help you to create an open, flexible and modern space for both living and working environments.

www.blyweertbeaufort.com

# Folding Sliding Door

Let our Folding Sliding doors transform the way you live your life. Whether you choose to relax in a stylish open plan living area or you want to create beautifully panoramic views from any room, Folding Sliding doors from the Beaufort Range provide you with versatility and flexibility you need to create a relaxing and ambient environment.

## Configurations

Available in a range of styles and designs, panels can be stacked inside or outside of the room, to the left, right or split to stack on both sides. Door sets can be manufactured to replace entire walls to maximise your opening space.