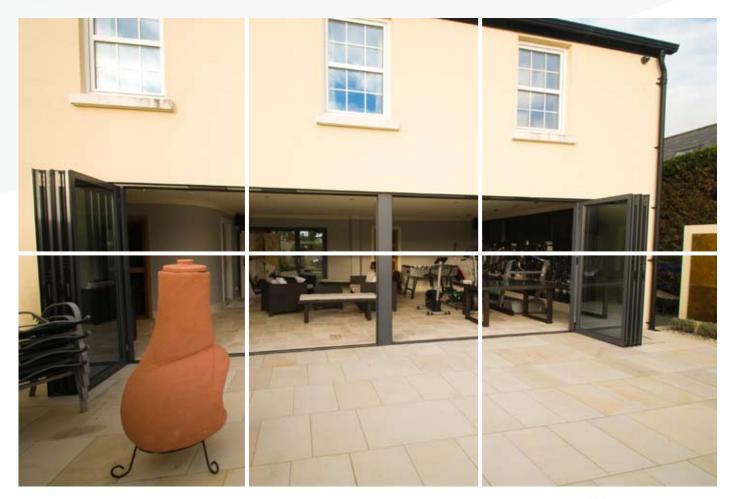

## Configurations

Available in a range of styles and designs, panels can be stacked inside or outside of the room, to the left, right or split to stack on both sides. Door sets can be manufactured to replace entire walls to maximise your opening space.