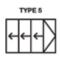

## Configurations

Available in a range of styles and designs, panels can be stacked inside or outside of the room, to the left, right or split to stack on both sides. Door sets can be manufactured to replace entire walls to maximise your opening space.