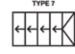

## Configurations

Available in a range of styles and designs, panels can be stacked inside or outside of the room, to the left, right or split to stack on both sides. Door sets can be manufactured to replace entire walls to maximise your opening space.