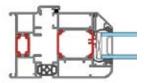

Interlock Detail

Jamb Detail

Cill Detail

| Minimum Height | Maximum Height |
|----------------|----------------|
| 1600mm         | 3000mm**       |

| Minimum Width | Maximum Width |
|---------------|---------------|
| 1600mm        | 6500mm**      |

#### **Performance**

- · High security hinges and locking mechanisms as standard
- Shootbolts top and bottom of the interlocks for enhanced security
- Unique high strength roller design for increased weight capacity
- Dedicated Bottom bogey guide for consistant operation and increased security
- Double Track threshold allowing greater stability
- Door U Value 1.7 w/m² K