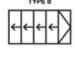

## Configurations

Available in a range of styles and designs, panels can be stacked inside or outside of the room, to the left, right or split to stack on both sides. Door sets can be manufactured to replace entire walls to maximise your opening space.