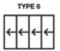

## Configurations

Available in a range of styles and designs, panels can be stacked inside or outside of the room, to the left, right or split to stack on both sides. Door sets can be manufactured to replace entire walls to maximise your opening space.